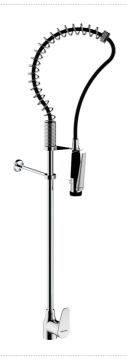

## TECHNICAL DATA SHEET

Range: PRESTO CHEF - Professionnal Kitchen range Ref: 70810 - Column - deck-mounted mixer - rinsing head

#### > THE PRODUCT BENEFITS

- · Resistant to intensive use
- Spring flexibility
  Ergonomic hand shower with continuous flow function and gripping surface limiting the risk of burns. Tip to absorb shocks. Locking hook to avoid MSDs (musculoskeletal disorders)
- Reinforced body / column interface Robust mixing handle possibility of installing it laterally
- Product design
- Adjustable wall support PU sheath shower hose to avoid bacterial niches and facilitate cleaning Ease of maintenance: availability of all spare parts

#### > Model:

- Single-lever mixer with ceramic cartridge
  Black M1/2" hand shower with grip surface limiting the risk of burns. Regulated flow 12L / min. User adjustable jet: concentrated or wetting. Anti-scale shower head. Locking hook for continuous flow. Integrated non-return valve.
  Guide spring for stainless steel hose
  Adjustable wall support, can be cut from 60 to 200 mm (from column to wall)
  Adjustable hand shower holder: left or right