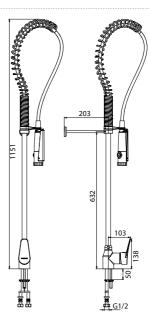

# > TECHNICAL SPECIFICATIONS > Dimensions:

• Maximum fixing height: 632 mm

### > Hydraulic supply:

• G 1/2 " (15x 21)